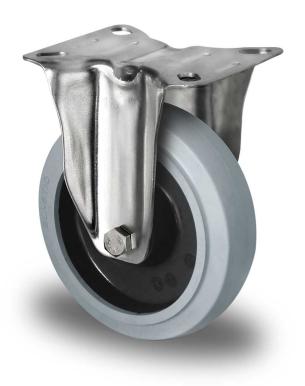

## CASTOR FIP22SC100R4E2Q0N

**Product SKU** FIP22SC100R4E2Q0N

**Standard DIN EN 12532** Compliance

**Series** R4E2

**Fastening** Plate fastening

**Brake and** fixed direction **Direction** 

Material of the Wheel

polyamide (PA) wheel center

**Tread** elastic tread

**Temperature** range

-20°C to +80°C

**Wheel Diameter** 100mm **Load Capacity** 150kg **Total Hight** 128mm Width of Tread 35mm

wheel hub Width 40mm

**Dimension of** 

Weight

**Wheel Bearing** roller bearing

0.47kg

Special Features stainless steel