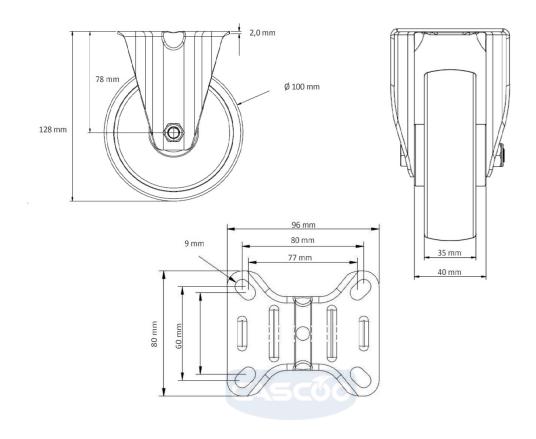

polyamide (PA) wheel center

**Tread** elastic tread

**Temperature** range

-20°C to +80°C

**Wheel Diameter** 100mm **Load Capacity** 150kg **Total Hight** 128mm Width of Tread 35mm

wheel hub Width 40mm

**Dimension of** 

Plate

96x80mm

**Hole Spacing of** 

the Plate

80/77x60mm

**Wheel Bolt Size** M8

**Bushing** Diameter

12mm