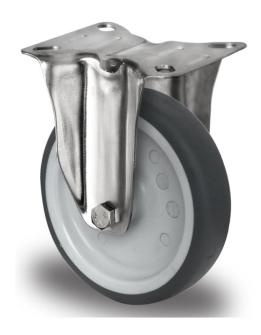

## CASTOR FIP22SC100P2W2L0N

**Product SKU** FIP22SC100P2W2L0N

**Standard DIN EN 12532** Compliance

**Series** P2W2

**Fastening** Plate fastening

**Brake and** fixed direction **Direction** 

Material of the Wheel

polypropylene (PP) wheel center

**Tread** thermoplastic rubber tread

**Temperature** range

-20°C to +60°C

**Wheel Diameter** 100mm **Load Capacity** 100kg **Total Hight** 128mm Width of Tread 32mm

wheel hub Width 40mm

**Dimension of** 

Plate

96x80mm

**Hole Spacing of** 

the Plate

80/77x60mm

**Wheel Bolt Size** M8

**Bushing** Diameter

12mm

Weight 0.36kg

**Wheel Bearing** plain bearing Special Features stainless steel