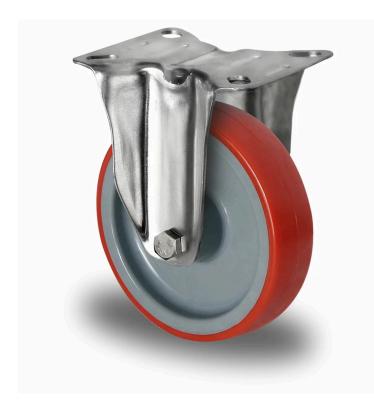

## CASTOR FIP22SC100N2U6L0N

**Product SKU** FIP22SC100N2U6L0N

**Standard DIN EN 12532** Compliance

**Series** N2U6

**Fastening** Plate fastening

**Brake and** fixed direction **Direction** 

Material of the Wheel

polyamide (PA) wheel center

**Tread** polyurethane (PU) tread

**Temperature** range

-40°C to +80°C

**Wheel Diameter** 100mm **Load Capacity** 150kg **Total Hight** 128mm Width of Tread 32mm wheel hub Width 40mm

**Dimension of** 

Plate

96x80mm

**Hole Spacing of** the Plate

80/77x60mm

**Wheel Bolt Size** M8

**Bushing** 

Diameter

12mm

**Wheel Bearing** plain bearing Special Features stainless steel