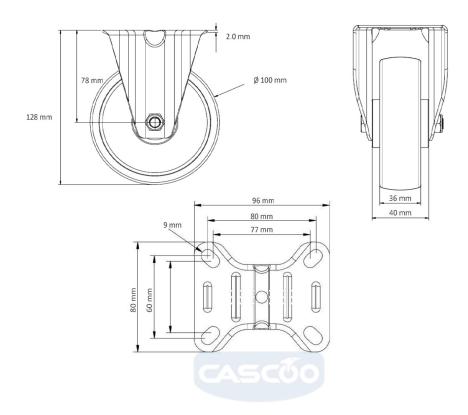

**Tread** polyamide (PA) tread

Temperature range

-40°C to +80°C

Wheel Diameter 100mm
Load Capacity 150kg
Total Hight 128mm
Width of Tread 36mm
wheel hub Width 40mm

**Dimension of** 

Plate

96x80mm

**Hole Spacing of** 

the Plate

80/77x60mm

Wheel Bolt Size M8

Bushing Diameter

12mm

Weight 0.37kg

Wheel Bearing plain bearing Special Features stainless steel