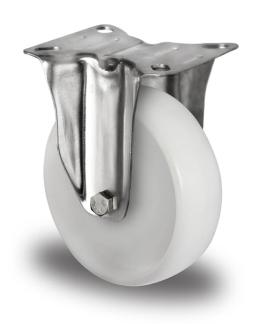

## CASTOR FIP22SC100N0N0L0N

Product SKU FIP22SC100N0N0L0N

Standard Compliance DIN EN 12532

Series N0N0

Fastening Plate fastening

Brake and Direction fixed direction

Material of the Wheel

polyamide (PA) wheel center

**Tread** polyamide (PA) tread

Temperature range

-40°C to +80°C

Wheel Diameter 100mm
Load Capacity 150kg
Total Hight 128mm
Width of Tread 36mm
wheel hub Width 40mm

**Dimension of** 

Plate

96x80mm

**Hole Spacing of** 

the Plate

80/77x60mm

Wheel Bolt Size M8

Bushing Diameter

12mm

Weight 0.37kg

Wheel Bearing plain bearing Special Features stainless steel