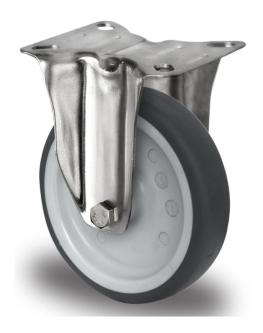

## CASTOR FIP22SC080P2W2L0N

**Product SKU** FIP22SC080P2W2L0N

**Standard DIN EN 12532** Compliance

**Series** P2W2

**Fastening** Plate fastening

**Brake and** fixed direction Direction

Material of the Wheel

polypropylene (PP) wheel center

**Tread** thermoplastic rubber tread

**Temperature** range

-20°C to +60°C

**Wheel Diameter** 80mm **Load Capacity** 80kg **Total Hight** 108mm Width of Tread 30mm wheel hub Width 40mm