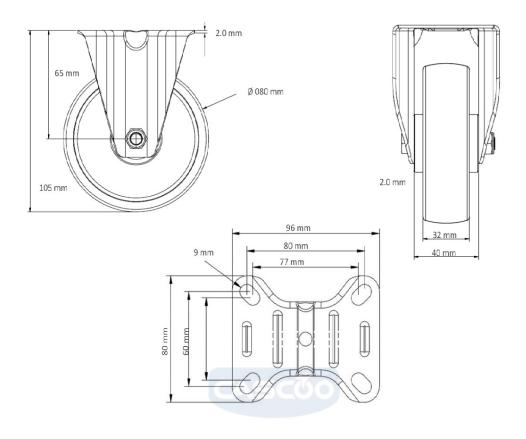

polypropylene (PP) wheel center

**Tread** thermoplastic rubber tread

**Temperature** range

-20°C to +60°C

**Wheel Diameter** 80mm **Load Capacity** 80kg **Total Hight** 108mm Width of Tread 30mm wheel hub Width 40mm

**Dimension of** 

Plate

96x80mm

**Hole Spacing of** 

the Plate

80/77x60mm

**Wheel Bolt Size** M8

**Bushing** Diameter

12mm

**Wheel Bearing** plain bearing Special Features stainless steel