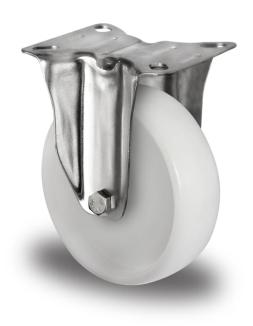

## CASTOR FIP22SC080N0N0L0N

Product SKU FIP22SC080N0N0L0N

Standard Compliance DIN EN 12532

Series N0N0

Fastening Plate fastening

Brake and Direction fixed direction

Material of the Wheel

polyamide (PA) wheel center

**Tread** polyamide (PA) tread

Temperature range

-40°C to +80°C

Wheel Diameter 80mm
Load Capacity 130kg
Total Hight 108mm
Width of Tread 34mm
wheel hub Width 40mm

**Dimension of** 

Plate

96x80mm

**Hole Spacing of** 

the Plate

80/77x60mm

Wheel Bolt Size M8

**Bushing** 

Diameter

12mm

Wheel Bearing plain bearing
Special Features stainless steel

## **CASTOR FIP22SC080N0N0L0N**