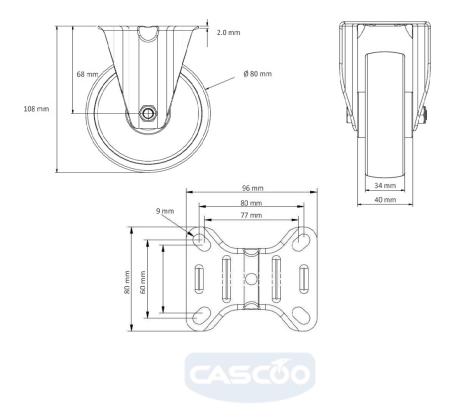

**Tread** polyamide (PA) tread

Temperature range

-40°C to +80°C

Wheel Diameter 80mm
Load Capacity 130kg
Total Hight 108mm
Width of Tread 34mm
wheel hub Width 40mm

**Dimension of** 

Plate

96x80mm

**Hole Spacing of** 

the Plate

80/77x60mm

Wheel Bolt Size M8

**Bushing** 

Diameter

12mm

Wheel Bearing plain bearing
Special Features stainless steel