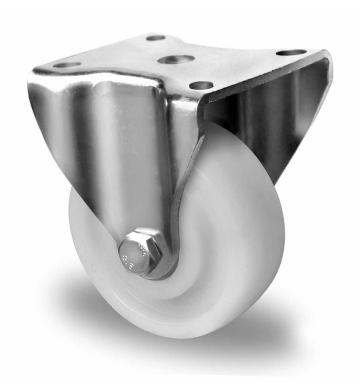

## **CASTOR FHPK4WC100V0Z0D0N**

**Product SKU** FHPK4WC100V0Z0D0N

**Standard DIN EN 12533** Compliance

**Series** V0Z0

**Fastening** Plate fastening

**Brake and** fixed direction **Direction** 

Material of the

polyamide (PA) wheel center Wheel

**Tread** polyamide (PA) tread

**Temperature** range

-40°C to +80°C

**Wheel Diameter** 100mm **Load Capacity** 500kg **Total Hight** 140mm Width of Tread 37mm wheel hub Width 47mm

**Dimension of** 

Plate

100x88mm

Hole Spacing of the Plate

80/75×60/55/48mm

**Wheel Bolt Size** 

M10

**Bushing** Diameter

15mm

**Wheel Bearing** 

double ball bearing