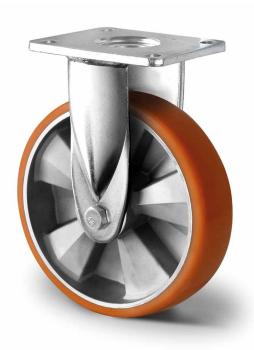

## **CASTOR FHP5MWC200BAU5D0N**

**Product SKU** FHP5MWC200BAU5D0N

Standard **DIN EN 12533** Compliance

**Series** BAU5

**Fastening** Plate fastening

**Brake and** fixed direction **Direction** 

Material of the Wheel

aluminum wheel center

**Tread** polyurethane (PU) tread

**Temperature** -20°C to +60°C range

**Wheel Diameter** 200mm **Load Capacity** 800kg **Total Hight** 245mm Width of Tread 50mm wheel hub Width 60mm

**Dimension of** 

Plate

135x110mm

**Hole Spacing of** the Plate

105×84/76mm

**Wheel Bolt Size** M12

**Bushing** Diameter 20mm

Weight 3.15kg

**Wheel Bearing** double ball bearing

**Rubber Shore** 94° Shore A