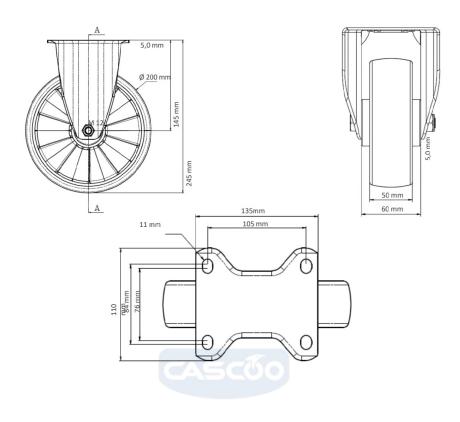

polyamide (PA) wheel center

**Tread** polyamide (PA) tread

**Temperature** range

-40°C to +80°C

**Wheel Diameter** 200mm **Load Capacity** 1000kg **Total Hight** 245mm Width of Tread 50mm wheel hub Width 60mm

**Dimension of** 

Plate

135x110mm

**Hole Spacing of** the Plate

105×84/76mm

**Wheel Bolt Size** M12

**Bushing** Diameter 20mm

2.75kg Weight