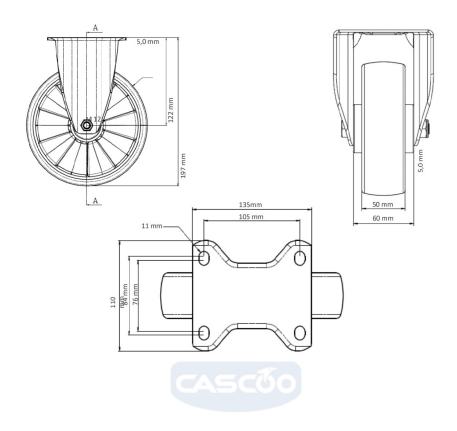

polyamide (PA) wheel center

**Tread** polyamide (PA) tread

**Temperature** range

-40°C to +80°C

**Wheel Diameter** 150mm **Load Capacity** 800kg **Total Hight** 197mm Width of Tread 50mm

wheel hub Width 60mm

**Dimension of** 

Plate

135x110mm

**Hole Spacing of** the Plate

105×84/76mm

**Wheel Bolt Size** M12

**Bushing** Diameter 20mm

Weight 2.3kg