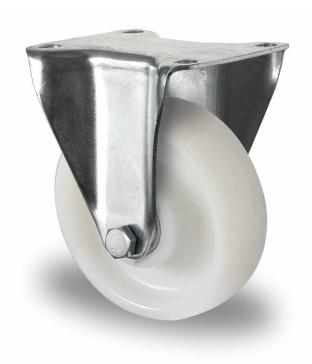

## CASTOR FHP5LWC150Z0Z0D0N

**Product SKU** FHP5LWC150Z0Z0D0N

Standard **DIN EN 12533** Compliance

**Series Z0Z0** 

**Fastening** Plate fastening

**Brake and** fixed direction **Direction** 

Material of the Wheel

polyamide (PA) wheel center

**Tread** polyamide (PA) tread

**Temperature** range

-40°C to +80°C

**Wheel Diameter** 150mm **Load Capacity** 800kg **Total Hight** 197mm Width of Tread 50mm

wheel hub Width 60mm