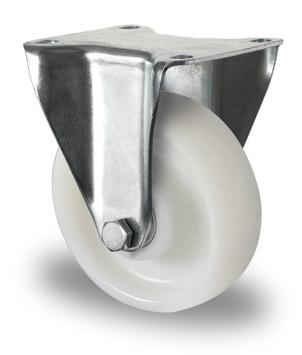

## **CASTOR FHP5LWC125Z0Z0D0N**

**Product SKU** FHP5LWC125Z0Z0D0N

**Standard DIN EN 12533** Compliance

**Series Z0Z0** 

**Fastening** Plate fastening

**Brake and** fixed direction **Direction** 

Material of the Wheel

polyamide (PA) wheel center

**Tread** polyamide (PA) tread

**Temperature** range

-40°C to +80°C

**Wheel Diameter** 125mm **Load Capacity** 500kg **Total Hight** 170mm Width of Tread 50mm wheel hub Width 60mm

**Dimension of** 

Plate

135x110mm

**Hole Spacing of** the Plate

105×84/76mm

**Wheel Bolt Size** M12

**Bushing** Diameter

20mm

2.04kg Weight

**Wheel Bearing** double ball bearing