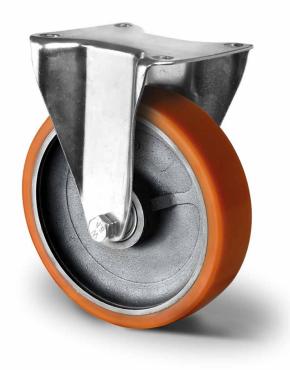

## CASTOR FHP54WC200I2U5D0N

| Product SKU               | FHP54WC200I2U5D0N       |
|---------------------------|-------------------------|
| Standard<br>Compliance    | DIN EN 12533            |
| Series                    | 12U5                    |
| Fastening                 | Plate fastening         |
| Brake and<br>Direction    | fixed direction         |
| Material of the<br>Wheel  | cast iron wheel center  |
| Tread                     | polyurethane (PU) tread |
| Temperature<br>range      | -20°C to +60°C          |
| Wheel Diameter            | 200mm                   |
| Load Capacity             | 700kg                   |
| Total Hight               | 245mm                   |
| Width of Tread            | 50mm                    |
| wheel hub Width           | 60mm                    |
| Dimension of<br>Plate     | 135x110mm               |
| Hole Spacing of the Plate | 105×84/76mm             |
| Wheel Bolt Size           | M12                     |
| Bushing<br>Diameter       | 20mm                    |
| Weight                    | 4.72kg                  |
| Wheel Bearing             | double ball bearing     |
| Rubber Shore              | 95° Shore A             |
|                           |                         |