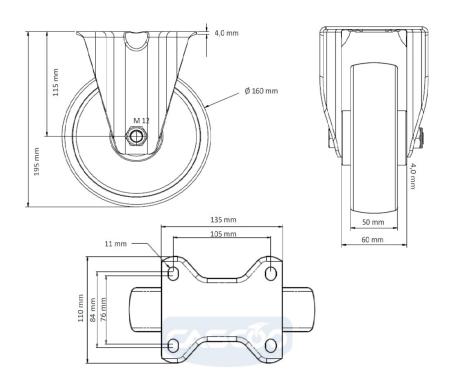

polyamide (PA) wheel center

**Tread** polyurethane (PU) tread

**Temperature** range

-20°C to +80°C

**Wheel Diameter** 160mm **Load Capacity** 400kg **Total Hight** 195mm Width of Tread 45mm wheel hub Width 60mm

**Dimension of** 

Plate

135x110mm

**Hole Spacing of** the Plate

105×84/76mm

**Wheel Bolt Size** M12

**Bushing** 

Diameter

12mm

**Wheel Bearing** 

double ball bearing

94° Shore A **Rubber Shore** 