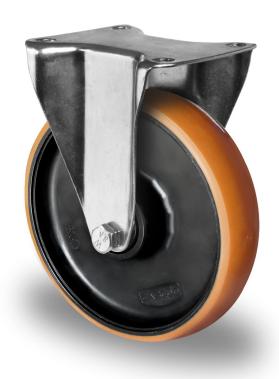

## CASTOR FHP54WC160Z4U5D34

**Product SKU** FHP54WC160Z4U5D34

**Standard DIN EN 12533** Compliance

**Series** Z4U5

**Fastening** Plate fastening

**Brake and** fixed direction **Direction** 

Material of the Wheel

polyamide (PA) wheel center

**Tread** polyurethane (PU) tread

**Temperature** range

-20°C to +80°C

**Wheel Diameter** 160mm **Load Capacity** 400kg **Total Hight** 195mm Width of Tread 45mm wheel hub Width 60mm