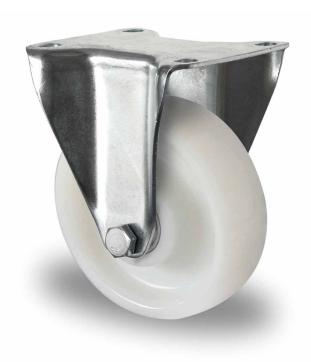

## CASTOR FHP54WC160Z0Z0D0N

**Product SKU** FHP54WC160Z0Z0D0N

Standard **DIN EN 12533** Compliance

**Series Z0Z0** 

**Fastening** Plate fastening

**Brake and** fixed direction **Direction** 

Material of the Wheel

polyamide (PA) wheel center

**Tread** polyamide (PA) tread

**Temperature** range

-40°C to +80°C

**Wheel Diameter** 160mm **Load Capacity** 600kg **Total Hight** 195mm Width of Tread 50mm

wheel hub Width 60mm

**Dimension of** 

Plate

135x110mm

**Hole Spacing of** 

105×84/76mm

**Wheel Bolt Size** 

the Plate

M12

**Bushing** Diameter

20mm

1.99kg Weight

**Wheel Bearing** double ball bearing