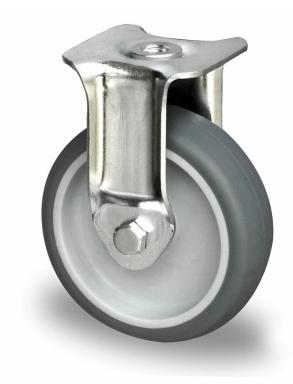

## CASTOR FEP05W0100P2A2P0N

| Product SKU                     | FEP05W0100P2A2P0N               |
|---------------------------------|---------------------------------|
| Standard<br>Compliance          | DIN EN 12532                    |
| Series                          | P2A2                            |
| Fastening                       | Bolt fastening                  |
| Brake and<br>Direction          | fixed direction                 |
| Material of the<br>Wheel        | polypropylene (PP) wheel center |
| Tread                           | thermoplastic rubber tread      |
| Temperature<br>range            | -20°C to +60°C                  |
| Wheel Diameter                  | 100mm                           |
| Load Capacity                   | 100kg                           |
| Total Hight                     | 125mm                           |
| Width of Tread                  | 32mm                            |
| wheel hub Width                 | 36mm                            |
| Dimension of<br>Plate           | 64x64mm                         |
| Fastening Bolt<br>Hole Diameter | 11mm                            |
| Wheel Bolt Size                 | M8                              |
| Bushing<br>Diameter             | 12mm                            |
| Wheel Bearing                   | plain bearing                   |
| Rubber Shore                    | 95° Shore A                     |