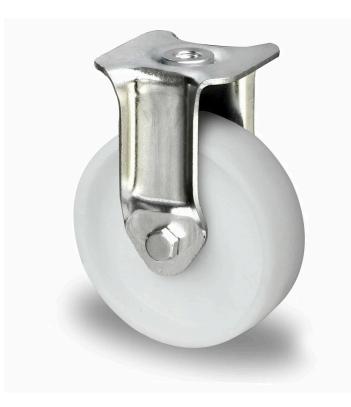

## CASTOR FEP05W0100L0N0P0N

| Product SKU                     | FEP05W0100L0N0P0N           |
|---------------------------------|-----------------------------|
| Standard<br>Compliance          | DIN EN 12530                |
| Series                          | LONO                        |
| Fastening                       | Bolt fastening              |
| Brake and<br>Direction          | fixed direction             |
| Material of the<br>Wheel        | polyamide (PA) wheel center |
| Tread                           | polyamide (PA) tread        |
| Temperature<br>range            | -20°C to +80°C              |
| Wheel Diameter                  | 100mm                       |
| Load Capacity                   | 100kg                       |
| Total Hight                     | 125mm                       |
| Width of Tread                  | 32mm                        |
| wheel hub Width                 | 36mm                        |
| Dimension of<br>Plate           | 64x64mm                     |
| Fastening Bolt<br>Hole Diameter | 11mm                        |
| Wheel Bolt Size                 | M8                          |
| Bushing<br>Diameter             | 12mm                        |
| Wheel Bearing                   | plain bearing               |
|                                 |                             |