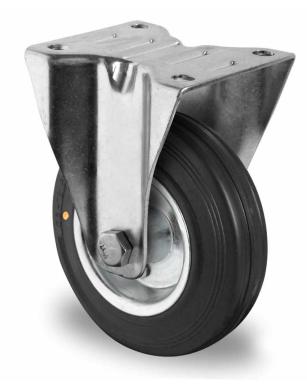

## CASTOR FBP32WC125SWS4R0NE

| Product SKU               | FBP32WC125SWS4R0NE  |
|---------------------------|---------------------|
| Standard<br>Compliance    | DIN EN 12532        |
| Series                    | SWS4 (ESD)          |
| Fastening                 | Plate fastening     |
| Brake and<br>Direction    | fixed direction     |
| Material of the<br>Wheel  | steel wheel center  |
| Tread                     | solid rubber tread  |
| Temperature<br>range      | -20°C to +60°C      |
| Wheel Diameter            | 125mm               |
| Load Capacity             | 70kg                |
| Total Hight               | 155mm               |
| Width of Tread            | 37mm                |
| wheel hub Width           | 50mm                |
| Dimension of<br>Plate     | 105x80mm            |
| Hole Spacing of the Plate | 80/77x60mm          |
| Wheel Bolt Size           | M10                 |
| Bushing<br>Diameter       | 15mm                |
| Weight                    | 0.93kg              |
| Wheel Bearing             | roller bearing      |
| Rubber Shore              | 85° Shore A         |
| Special Features          | electrostatic (ESD) |
|                           |                     |