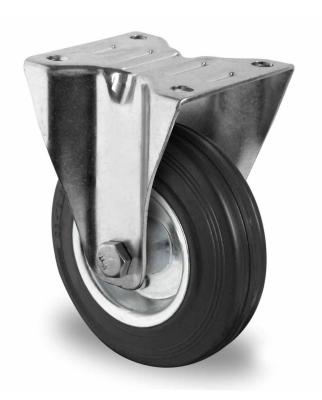

## CASTOR FBP32WC125SWS4R0N

**Product SKU** FBP32WC125SWS4R0N

Standard Compliance

**DIN EN 12532** 

**Series** SWS4

**Fastening** Plate fastening

**Brake and Direction** 

fixed direction

Material of the Wheel

steel wheel center

**Tread** 

solid rubber tread

**Temperature** 

-20°C to +60°C

range **Wheel Diameter** 

125mm

**Load Capacity** 

**Total Hight** 

100kg

155mm

Width of Tread

37mm

wheel hub Width 50mm

**Dimension of** 

Plate

105x80mm

**Hole Spacing of** the Plate

80/77x60mm

**Wheel Bolt Size** 

M10

**Bushing** Diameter

15mm

Weight

0.94kg

**Wheel Bearing Rubber Shore** 

roller bearing 85° Shore A