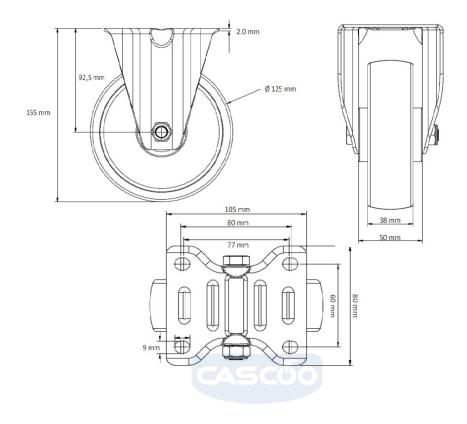

Material of the Wheel

steel wheel center

**Tread** 

solid rubber tread

**Temperature** 

-20°C to +60°C

range **Wheel Diameter** 

125mm

**Load Capacity** 

**Total Hight** 

100kg

155mm

Width of Tread

37mm

wheel hub Width 50mm

**Dimension of** 

Plate

105x80mm

**Hole Spacing of** the Plate

80/77x60mm

**Wheel Bolt Size** 

M10

**Bushing** Diameter

15mm

Weight

0.94kg

**Wheel Bearing Rubber Shore** 

roller bearing 85° Shore A