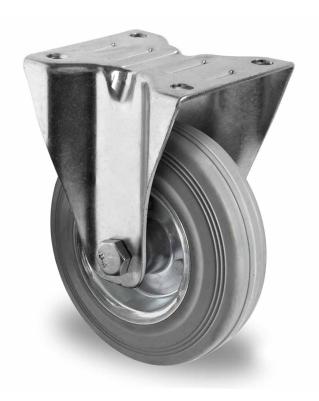

## CASTOR FBP32WC125SWR2R0N

**Product SKU** FBP32WC125SWR2R0N

Standard **DIN EN 12532** Compliance

**Series** SWR2

**Fastening** Plate fastening

**Brake and** fixed direction Direction

Material of the steel wheel center Wheel

**Tread** solid rubber tread

**Temperature** -20°C to +60°C range

**Wheel Diameter** 125mm **Load Capacity** 100kg **Total Hight** 155mm Width of Tread 37mm

wheel hub Width 50mm

**Dimension of** 

Plate

105x80mm