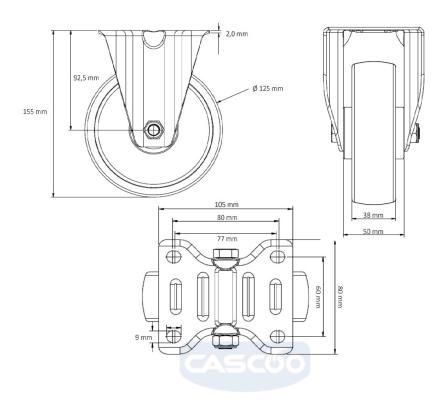

**Tread** solid rubber tread

**Temperature** -20°C to +60°C range

**Wheel Diameter** 125mm **Load Capacity** 100kg **Total Hight** 155mm Width of Tread 37mm

wheel hub Width 50mm

**Dimension of** 

Plate

105x80mm

**Hole Spacing of** the Plate

80/77x60mm

**Wheel Bolt Size** M10

**Bushing** Diameter

15mm

Weight 0.95kg

**Wheel Bearing** roller bearing **Rubber Shore** 85° Shore A