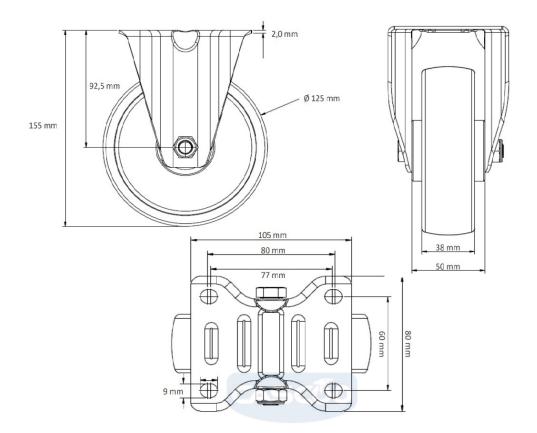

## CASTOR FBP32WC125R4F1R0N

|   | Product SKU               | FBP32WC125R4F1R0N           |
|---|---------------------------|-----------------------------|
| 7 | Standard<br>Compliance    | DIN EN 12532                |
|   | Series                    | R4F1                        |
|   | Fastening                 | Plate fastening             |
|   | Brake and<br>Direction    | fixed direction             |
|   | Material of the<br>Wheel  | polyamide (PA) wheel center |
|   | Tread                     | elastic tread               |
|   | Temperature<br>range      | -20°C to +80°C              |
|   | Wheel Diameter            | 125mm                       |
|   | Load Capacity             | 200kg                       |
|   | Total Hight               | 155mm                       |
|   | Width of Tread            | 38mm                        |
|   | wheel hub Width           | 50mm                        |
|   | Dimension of<br>Plate     | 105x80mm                    |
|   | Hole Spacing of the Plate | 80/77x60mm                  |
|   | Wheel Bolt Size           | M10                         |
|   | Bushing<br>Diameter       | 15mm                        |
|   | Weight                    | 0.74kg                      |
|   | Wheel Bearing             | roller bearing              |
|   | Rubber Shore              | 75° Shore A                 |
|   |                           |                             |

## CASTOR FBP32WC125R4F1R0N