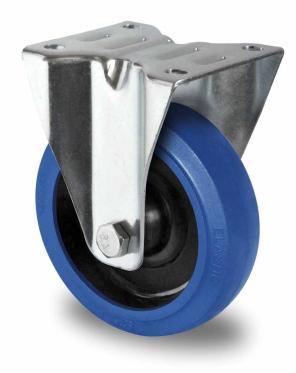

## CASTOR FBP32WC125R4F1R0N

|   | Product SKU               | FBP32WC125R4F1R0N           |
|---|---------------------------|-----------------------------|
| 7 | Standard<br>Compliance    | DIN EN 12532                |
|   | Series                    | R4F1                        |
|   | Fastening                 | Plate fastening             |
|   | Brake and<br>Direction    | fixed direction             |
|   | Material of the<br>Wheel  | polyamide (PA) wheel center |
|   | Tread                     | elastic tread               |
|   | Temperature<br>range      | -20°C to +80°C              |
|   | Wheel Diameter            | 125mm                       |
|   | Load Capacity             | 200kg                       |
|   | Total Hight               | 155mm                       |
|   | Width of Tread            | 38mm                        |
|   | wheel hub Width           | 50mm                        |
|   | Dimension of<br>Plate     | 105x80mm                    |
|   | Hole Spacing of the Plate | 80/77x60mm                  |
|   | Wheel Bolt Size           | M10                         |
|   | Bushing<br>Diameter       | 15mm                        |
|   | Weight                    | 0.74kg                      |
|   | Wheel Bearing             | roller bearing              |
|   | Rubber Shore              | 75° Shore A                 |
|   |                           |                             |

## CASTOR FBP32WC125R4F1R0N