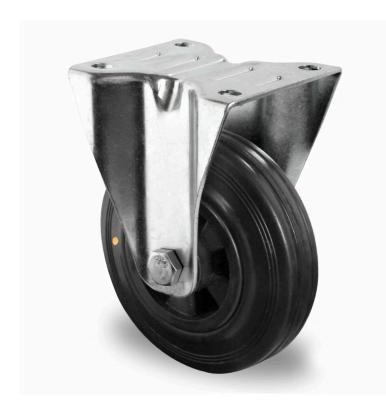

## CASTOR FBP32WC125P4S4R0NE

Product SKU FBP32WC125P4S4R0NE

Standard DIN EN 12532

Series P4S4 (ESD)

Fastening Plate fastening

Brake and fixed direction

Direction fixed direction

Material of the Wheel polypropylene (PP) wheel center

**Tread** solid rubber tread

Temperature range -20°C to +60°C

Wheel Diameter 125mm
Load Capacity 70kg
Total Hight 155mm
Width of Tread 38mm
wheel hub Width 50mm

Dimension of 105x80mm

Plate 105X80mm
Hole Spacing of 90/77x60p

the Plate 80/77x60mm

Wheel Bolt Size M10

Bushing 15mm

Diameter 15mm
Weight 0.87kg

Wheel Bearing roller bearing

Rubber Shore 85° Shore A

Special Features electrostatic (ESD)