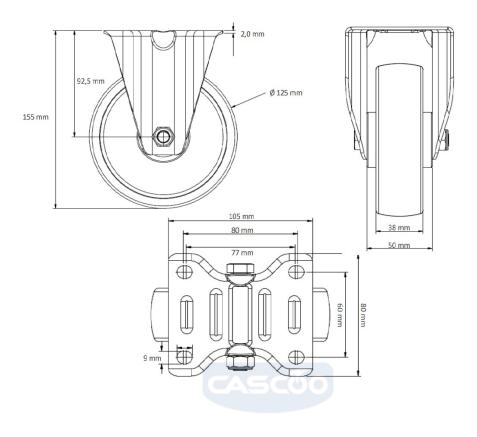

polypropylene (PP) wheel center

**Tread** solid rubber tread

**Temperature** range

-20°C to +60°C

**Wheel Diameter** 125mm **Load Capacity** 100kg **Total Hight** 155mm Width of Tread 38mm wheel hub Width 50mm

**Dimension of** 

Plate

105x80mm

**Hole Spacing of** the Plate

80/77x60mm

**Wheel Bolt Size** M10

**Bushing** Diameter

15mm