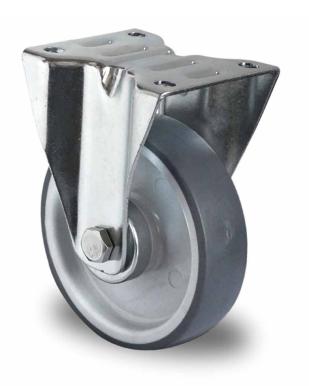

## CASTOR FBP32WC125P2V2R1W

**Product SKU** FBP32WC125P2V2R1W

**Standard DIN EN 12532** Compliance

P2V2 **Series** 

**Fastening** Plate fastening

**Brake and** fixed direction **Direction** 

Material of the Wheel

polypropylene (PP) wheel center

**Tread** thermoplastic rubber tread

**Temperature** range

-20°C to +60°C

**Wheel Diameter** 125mm **Load Capacity** 135kg **Total Hight** 155mm Width of Tread 32mm

wheel hub Width 50mm

**Dimension of** 

Plate

105x80mm

**Hole Spacing of** the Plate

80/77x60mm

**Wheel Bolt Size** M10

**Bushing** Diameter

15mm

Weight 0.65kg

**Wheel Bearing** roller bearing **Rubber Shore** 85° Shore A