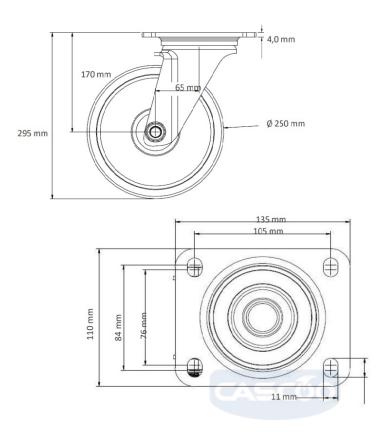

polypropylene (PP) wheel center

**Tread** thermoplastic rubber tread

**Temperature** range

-20°C to +60°C

**Wheel Diameter** 125mm **Load Capacity** 165kg **Total Hight** 155mm Width of Tread 35mm wheel hub Width 50mm

**Dimension of** 

Plate

105x80mm

**Hole Spacing of** the Plate

80/77x60mm

**Wheel Bolt Size** M10

**Bushing** Diameter

10mm