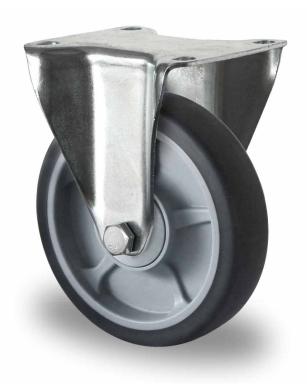

## CASTOR FBP32WC125P2G2B32

**Product SKU** FBP32WC125P2G2B32

**Standard DIN EN 12532** Compliance

P2G2 **Series** 

**Fastening** Plate fastening

**Brake and** fixed direction **Direction** 

Material of the Wheel

polypropylene (PP) wheel center

**Tread** thermoplastic rubber tread

**Temperature** range

-20°C to +60°C

**Wheel Diameter** 125mm **Load Capacity** 165kg **Total Hight** 155mm Width of Tread 35mm wheel hub Width 50mm

Weight 0.62kg

**Wheel Bearing** ball bearing

**Rubber Shore** 70° Shore A