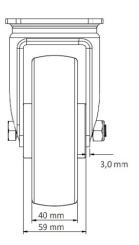

polypropylene (PP) wheel center

**Tread** thermoplastic rubber tread

**Temperature** range

-20°C to +60°C

**Wheel Diameter** 125mm **Load Capacity** 165kg **Total Hight** 155mm Width of Tread 35mm wheel hub Width 50mm