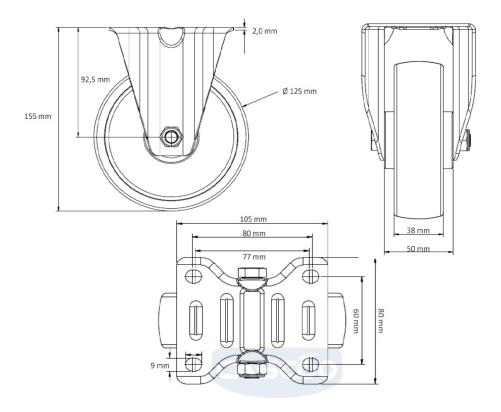

polypropylene (PP) wheel center

**Tread** polypropylene (PP) tread

**Temperature** range

-20°C to +60°C

**Wheel Diameter** 125mm **Load Capacity** 150kg **Total Hight** 155mm Width of Tread 38mm wheel hub Width 50mm

**Dimension of** 

Plate

105x80mm

**Hole Spacing of** the Plate

80/77x60mm

**Wheel Bolt Size** M10

**Bushing** Diameter

15mm

Weight 0.62kg

**Wheel Bearing** roller bearing