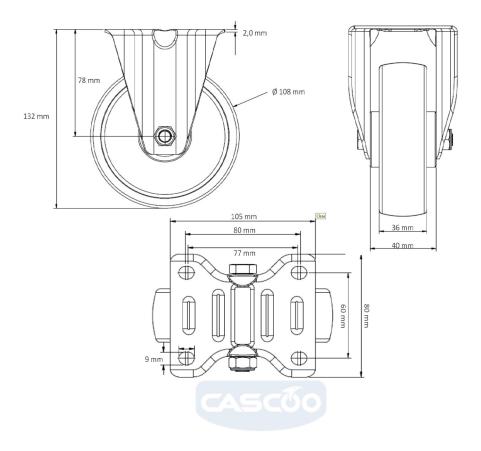

polypropylene (PP) wheel center

**Tread** polypropylene (PP) tread

**Temperature** range

-20°C to +60°C

**Wheel Diameter** 108mm **Load Capacity** 150kg **Total Hight** 132mm Width of Tread 36mm wheel hub Width 40mm

**Dimension of** 

Plate

105x80mm

**Hole Spacing of** the Plate

80/77x60mm

**Wheel Bolt Size** M8

**Bushing** Diameter 12mm

Weight 0.46kg