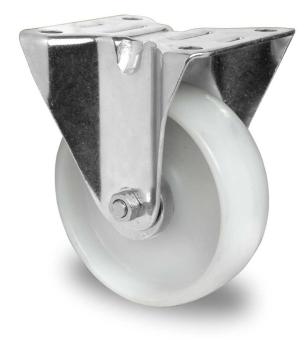

## CASTOR FBP22WC108N0N0R1W

| Product SKU               | FBP22WC108N0N0R1W           |
|---------------------------|-----------------------------|
| Standard<br>Compliance    | DIN EN 12532                |
| Series                    | NONO                        |
| Fastening                 | Plate fastening             |
| Brake and<br>Direction    | fixed direction             |
| Material of the<br>Wheel  | polyamide (PA) wheel center |
| Tread                     | polyamide (PA) tread        |
| Temperature<br>range      | -40°C to +80°C              |
| Wheel Diameter            | 108mm                       |
| Load Capacity             | 200kg                       |
| Total Hight               | 132mm                       |
| Width of Tread            | 36mm                        |
| wheel hub Width           | 40mm                        |
| Dimension of<br>Plate     | 105x80mm                    |
| Hole Spacing of the Plate | 80/77x60mm                  |
| Wheel Bolt Size           | M8                          |
| Bushing<br>Diameter       | 12mm                        |
| Wheel Bearing             | roller bearing              |
|                           |                             |

## CASTOR FBP22WC108N0N0R1W