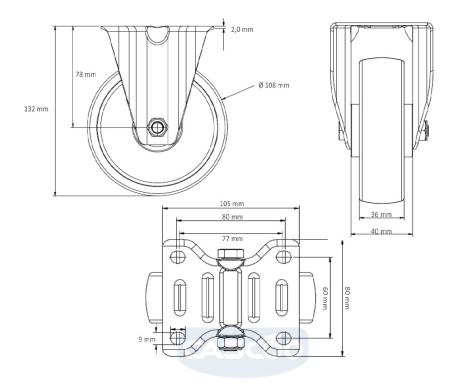

## CASTOR FBP22WC108N0N0R1W

| Product SKU               | FBP22WC108N0N0R1W           |
|---------------------------|-----------------------------|
| Standard<br>Compliance    | DIN EN 12532                |
| Series                    | NONO                        |
| Fastening                 | Plate fastening             |
| Brake and<br>Direction    | fixed direction             |
| Material of the<br>Wheel  | polyamide (PA) wheel center |
| Tread                     | polyamide (PA) tread        |
| Temperature<br>range      | -40°C to +80°C              |
| Wheel Diameter            | 108mm                       |
| Load Capacity             | 200kg                       |
| Total Hight               | 132mm                       |
| Width of Tread            | 36mm                        |
| wheel hub Width           | 40mm                        |
| Dimension of<br>Plate     | 105x80mm                    |
| Hole Spacing of the Plate | 80/77x60mm                  |
| Wheel Bolt Size           | M8                          |
| Bushing<br>Diameter       | 12mm                        |
| Wheel Bearing             | roller bearing              |
|                           |                             |

## CASTOR FBP22WC108N0N0R1W