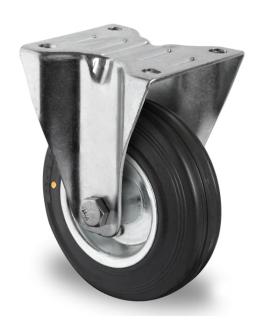

## CASTOR FBP22WC100SWS4R0NA

**Product SKU** FBP22WC100SWS4R0NA

**Standard DIN EN 12532** Compliance

**Series** SWS4 (antistatic) **Fastening** Plate fastening

**Brake and** fixed direction **Direction** 

Material of the steel wheel center Wheel

**Tread** solid rubber tread

**Temperature** range

-20°C to +60°C

**Wheel Diameter** 100mm **Load Capacity** 50kg **Total Hight** 125mm Width of Tread 27mm wheel hub Width 40mm

**Dimension of** 

Plate

105x80mm

**Hole Spacing of** the Plate

80/77x60mm

**Wheel Bolt Size** M8

**Bushing** Diameter

12mm

Weight 0.61kg

**Wheel Bearing** roller bearing **Rubber Shore** 85° Shore A Special Features antistatic