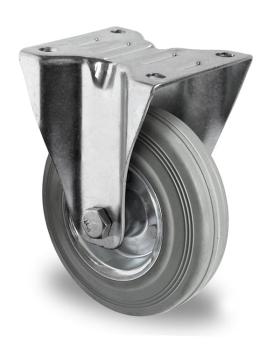

## CASTOR FBP22WC100SWR2R0N

**Product SKU** FBP22WC100SWR2R0N

Standard **DIN EN 12532** Compliance

**Series** SWR2

**Fastening** Plate fastening

**Brake and** fixed direction Direction

Material of the Wheel

steel wheel center

**Tread** solid rubber tread

**Temperature** range

-20°C to +60°C

**Wheel Diameter** 100mm **Load Capacity** 75kg **Total Hight** 125mm Width of Tread 27mm

wheel hub Width 40mm

**Dimension of** 

**Wheel Bearing** roller bearing **Rubber Shore** 85° Shore A