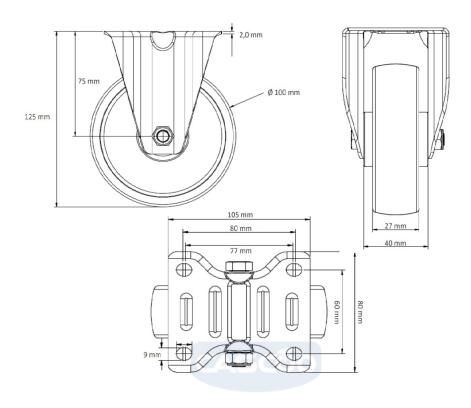

steel wheel center

**Tread** solid rubber tread

**Temperature** range

-20°C to +60°C

**Wheel Diameter** 100mm **Load Capacity** 75kg **Total Hight** 125mm Width of Tread 27mm

wheel hub Width 40mm

**Dimension of** 

Plate

105x80mm

**Hole Spacing of** the Plate

80/77x60mm

**Wheel Bolt Size** M8

**Bushing** Diameter

12mm

Weight 0.63kg