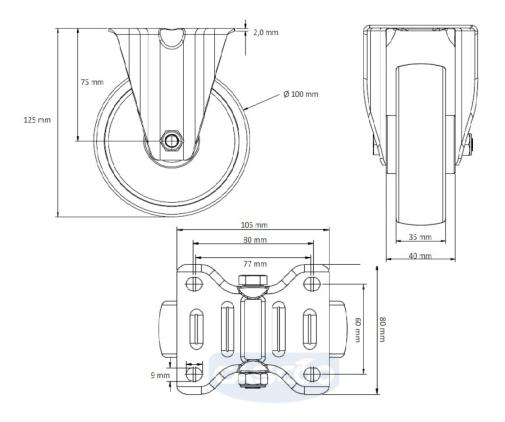

polyamide (PA) wheel center

**Tread** elastic tread

**Temperature** range

-20°C to +80°C

**Wheel Diameter** 100mm **Load Capacity** 160kg **Total Hight** 125mm Width of Tread 35mm wheel hub Width 40mm

**Dimension of** 

Plate

105x80mm

**Hole Spacing of** 

80/77x60mm

**Wheel Bolt Size** 

the Plate

M8

**Bushing** Diameter

12mm

Weight 0.52kg

**Wheel Bearing** roller bearing **Rubber Shore** 75° Shore A