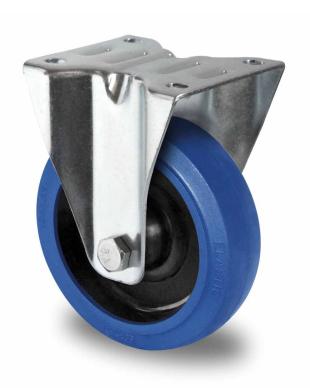

## CASTOR FBP22WC100R4F1R0N

**Product SKU** FBP22WC100R4F1R0N

**Standard DIN EN 12532** Compliance

**Series** R4F1

**Fastening** Plate fastening

**Brake and** fixed direction **Direction** 

Material of the Wheel

polyamide (PA) wheel center

**Tread** elastic tread

**Temperature** range

-20°C to +80°C

**Wheel Diameter** 100mm **Load Capacity** 160kg **Total Hight** 125mm Width of Tread 35mm wheel hub Width 40mm

**Dimension of** 

Plate

105x80mm

**Hole Spacing of** 

80/77x60mm

**Wheel Bolt Size** 

the Plate

M8

**Bushing** Diameter

12mm

Weight 0.52kg

**Wheel Bearing** roller bearing **Rubber Shore** 75° Shore A