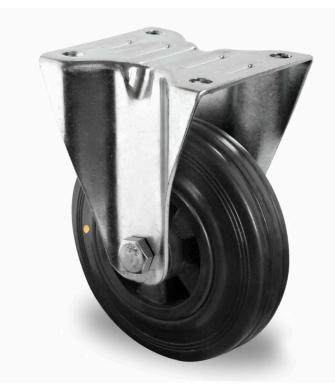

## CASTOR FBP22WC100P4S4R0NE

| Product SKU               | FBP22WC100P4S4R0NE              |
|---------------------------|---------------------------------|
| Standard<br>Compliance    | DIN EN 12532                    |
| Series                    | P4S4 (ESD)                      |
| Fastening                 | Plate fastening                 |
| Brake and<br>Direction    | fixed direction                 |
| Material of the<br>Wheel  | polypropylene (PP) wheel center |
| Tread                     | solid rubber tread              |
| Temperature<br>range      | -20°C to +60°C                  |
| Wheel Diameter            | 100mm                           |
| Load Capacity             | 50kg                            |
| Total Hight               | 125mm                           |
| Width of Tread            | 32mm                            |
| wheel hub Width           | 40mm                            |
| Dimension of<br>Plate     | 105x80mm                        |
| Hole Spacing of the Plate | 80/77x60mm                      |
| Wheel Bolt Size           | M8                              |
| Bushing<br>Diameter       | 12mm                            |
| Weight                    | 0.56kg                          |
| Wheel Bearing             | roller bearing                  |
| Rubber Shore              | 85° Shore A                     |
| Special Features          | electrostatic (ESD)             |
|                           |                                 |