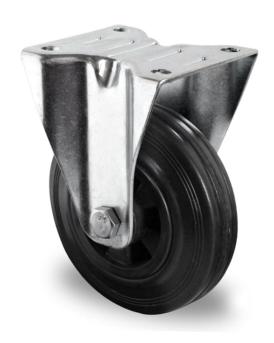

## CASTOR FBP22WC100P4S4R0N

**Product SKU** FBP22WC100P4S4R0N

**Standard DIN EN 12532** Compliance

P4S4 **Series** 

**Fastening** Plate fastening

**Brake and** fixed direction Direction

Material of the Wheel

polypropylene (PP) wheel center

**Tread** solid rubber tread

**Temperature** range

-20°C to +60°C

**Wheel Diameter** 100mm **Load Capacity** 75kg **Total Hight** 125mm Width of Tread 32mm wheel hub Width 40mm