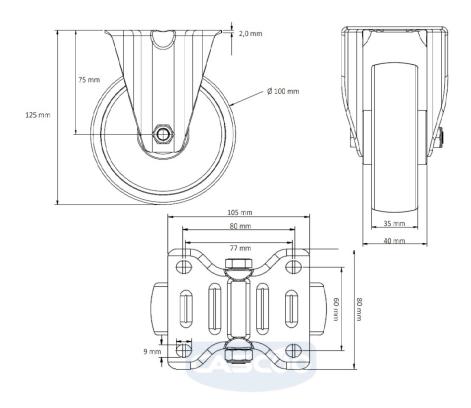

## CASTOR FBP22WC100P4S4R0N

**Product SKU** FBP22WC100P4S4R0N

**Standard DIN EN 12532** Compliance

P4S4 **Series** 

**Fastening** Plate fastening

**Brake and** fixed direction Direction

Material of the Wheel

polypropylene (PP) wheel center

**Tread** solid rubber tread

**Temperature** range

-20°C to +60°C

**Wheel Diameter** 100mm **Load Capacity** 75kg **Total Hight** 125mm Width of Tread 32mm wheel hub Width 40mm

**Dimension of** 

Plate

105x80mm

**Hole Spacing of** the Plate

80/77x60mm

**Wheel Bolt Size** M8

**Bushing** Diameter

12mm

Weight

0.56kg

**Wheel Bearing** 

roller bearing

**Rubber Shore** 85° Shore A