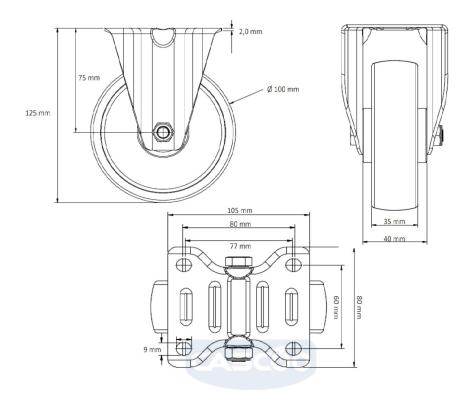

## CASTOR FBP22WC100P4S4R0N

| Product SKU               | FBP22WC100P4S4R0N               |
|---------------------------|---------------------------------|
| Standard<br>Compliance    | DIN EN 12532                    |
| Series                    | P4S4                            |
| Fastening                 | Plate fastening                 |
| Brake and<br>Direction    | fixed direction                 |
| Material of the<br>Wheel  | polypropylene (PP) wheel center |
| Tread                     | solid rubber tread              |
| Temperature<br>range      | -20°C to +60°C                  |
| Wheel Diameter            | 100mm                           |
| Load Capacity             | 75kg                            |
| Total Hight               | 125mm                           |
| Width of Tread            | 32mm                            |
| wheel hub Width           | 40mm                            |
| Dimension of<br>Plate     | 105x80mm                        |
| Hole Spacing of the Plate | 80/77x60mm                      |
| Wheel Bolt Size           | M8                              |
| Bushing<br>Diameter       | 12mm                            |
| Weight                    | 0.56kg                          |
| Wheel Bearing             | roller bearing                  |
| Rubber Shore              | 85° Shore A                     |
|                           |                                 |