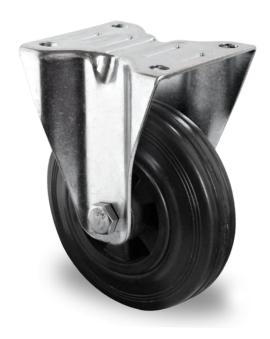

## CASTOR FBP22WC100P4S4R0N

| Product SKU               | FBP22WC100P4S4R0N               |
|---------------------------|---------------------------------|
| Standard<br>Compliance    | DIN EN 12532                    |
| Series                    | P4S4                            |
| Fastening                 | Plate fastening                 |
| Brake and<br>Direction    | fixed direction                 |
| Material of the<br>Wheel  | polypropylene (PP) wheel center |
| Tread                     | solid rubber tread              |
| Temperature<br>range      | -20°C to +60°C                  |
| Wheel Diameter            | 100mm                           |
| Load Capacity             | 75kg                            |
| Total Hight               | 125mm                           |
| Width of Tread            | 32mm                            |
| wheel hub Width           | 40mm                            |
| Dimension of<br>Plate     | 105x80mm                        |
| Hole Spacing of the Plate | 80/77x60mm                      |
| Wheel Bolt Size           | M8                              |
| Bushing<br>Diameter       | 12mm                            |
| Weight                    | 0.56kg                          |
| Wheel Bearing             | roller bearing                  |
| Rubber Shore              | 85° Shore A                     |
|                           |                                 |