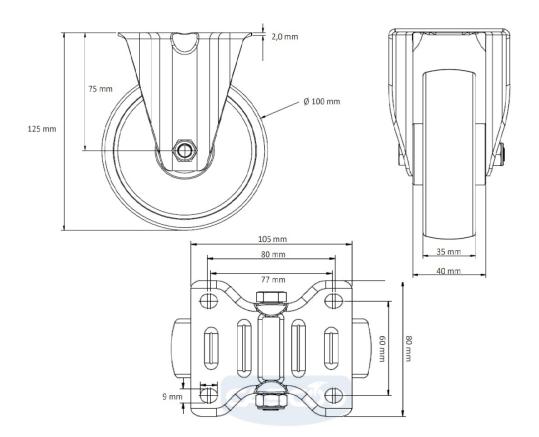

## CASTOR FBP22WC100P4R2R0N

| Product SKU               | FBP22WC100P4R2R0N               |
|---------------------------|---------------------------------|
| Standard<br>Compliance    | DIN EN 12532                    |
| Series                    | P4R2                            |
| Fastening                 | Plate fastening                 |
| Brake and<br>Direction    | fixed direction                 |
| Material of the<br>Wheel  | polypropylene (PP) wheel center |
| Tread                     | solid rubber tread              |
| Temperature range         | -20°C to +60°C                  |
| Wheel Diameter            | 100mm                           |
| Load Capacity             | 75kg                            |
| Total Hight               | 125mm                           |
| Width of Tread            | 32mm                            |
| wheel hub Width           | 40mm                            |
| Dimension of<br>Plate     | 105x80mm                        |
| Hole Spacing of the Plate | 80/77x60mm                      |
| Wheel Bolt Size           | M8                              |
| Bushing<br>Diameter       | 12mm                            |
| Weight                    | 0.56kg                          |
| Wheel Bearing             | roller bearing                  |
| Rubber Shore              | 85° Shore A                     |