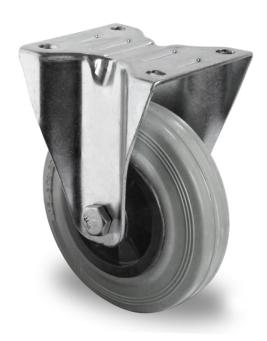

## CASTOR FBP22WC100P4R2R0N

| Product SKU               | FBP22WC100P4R2R0N               |
|---------------------------|---------------------------------|
| Standard<br>Compliance    | DIN EN 12532                    |
| Series                    | P4R2                            |
| Fastening                 | Plate fastening                 |
| Brake and<br>Direction    | fixed direction                 |
| Material of the<br>Wheel  | polypropylene (PP) wheel center |
| Tread                     | solid rubber tread              |
| Temperature range         | -20°C to +60°C                  |
| Wheel Diameter            | 100mm                           |
| Load Capacity             | 75kg                            |
| Total Hight               | 125mm                           |
| Width of Tread            | 32mm                            |
| wheel hub Width           | 40mm                            |
| Dimension of<br>Plate     | 105x80mm                        |
| Hole Spacing of the Plate | 80/77x60mm                      |
| Wheel Bolt Size           | M8                              |
| Bushing<br>Diameter       | 12mm                            |
| Weight                    | 0.56kg                          |
| Wheel Bearing             | roller bearing                  |
| Rubber Shore              | 85° Shore A                     |