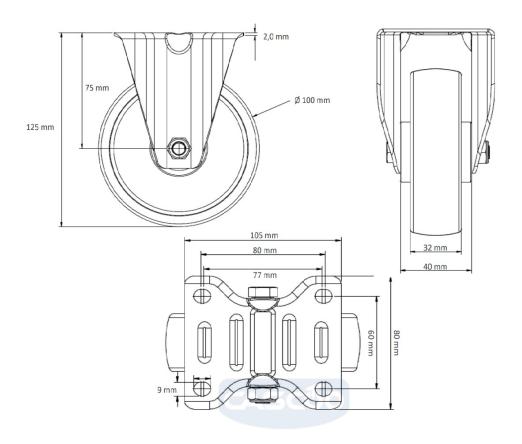

polypropylene (PP) wheel center

**Tread** thermoplastic rubber tread

**Temperature** range

-20°C to +60°C

**Wheel Diameter** 100mm **Load Capacity** 100kg **Total Hight** 125mm Width of Tread 32mm wheel hub Width 40mm

**Dimension of** 

Plate

105x80mm

**Hole Spacing of** the Plate

80/77x60mm

**Wheel Bolt Size** M8

**Bushing** Diameter

12mm

Weight 0.47kg

**Wheel Bearing** roller bearing **Rubber Shore** 95° Shore A