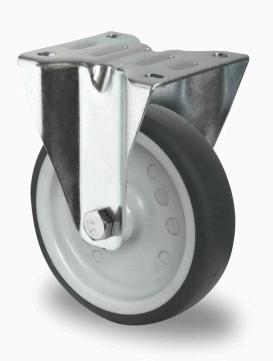

## CASTOR FBP22WC100P2W2P0N

| Product SKU               | FBP22WC100P2W2P0N               |
|---------------------------|---------------------------------|
| Standard<br>Compliance    | DIN EN 12532                    |
| Series                    | P2W2                            |
| Fastening                 | Plate fastening                 |
| Brake and<br>Direction    | fixed direction                 |
| Material of the<br>Wheel  | polypropylene (PP) wheel center |
| Tread                     | thermoplastic rubber tread      |
| Temperature<br>range      | -20°C to +60°C                  |
| Wheel Diameter            | 100mm                           |
| Load Capacity             | 100kg                           |
| Total Hight               | 125mm                           |
| Width of Tread            | 32mm                            |
| wheel hub Width           | 40mm                            |
| Dimension of<br>Plate     | 105x80mm                        |
| Hole Spacing of the Plate | 80/77x60mm                      |
| Wheel Bolt Size           | M8                              |
| Bushing<br>Diameter       | 12mm                            |
| Weight                    | 0.4kg                           |
| Wheel Bearing             | plain bearing                   |
| Rubber Shore              | 95° Shore A                     |
|                           |                                 |