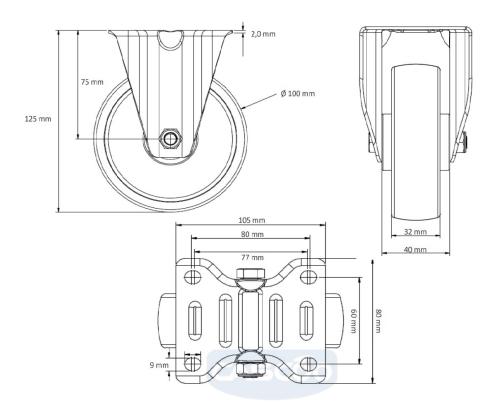

polypropylene (PP) wheel center

**Tread** thermoplastic rubber tread

**Temperature** range

-20°C to +60°C

**Wheel Diameter** 100mm **Load Capacity** 100kg **Total Hight** 125mm Width of Tread 32mm wheel hub Width 40mm

**Dimension of** 

Plate

105x80mm

**Hole Spacing of** the Plate

80/77x60mm

**Wheel Bolt Size** M8

**Bushing** Diameter

8mm

Weight 0.45kg

**Wheel Bearing** ball bearing **Rubber Shore** 85° Shore A