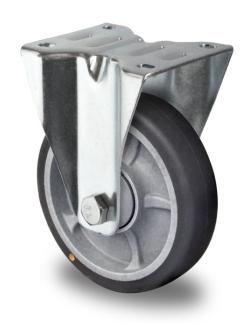

## CASTOR FBP22WC100P2G2B32E

Product SKU FBP22WC100P2G2B32E

Standard Compliance DIN EN 12532

Series P2G2 (ESD)

**Fastening** Plate fastening

Brake and Direction fixed direction

Material of the Wheel

polypropylene (PP) wheel center

**Tread** thermoplastic rubber tread

Temperature range

-20°C to +60°C

Wheel Diameter 100mm
Load Capacity 90kg
Total Hight 125mm
Width of Tread 32mm

wheel hub Width 40mm

Dimension of Plate

105x80mm

**Hole Spacing of** 

the Plate

80/77x60mm

Wheel Bolt Size M8

Bushing Diameter

8mm

Weight 0.47kg

Wheel Bearing ball bearing

Special Features electrostatic (ESD)