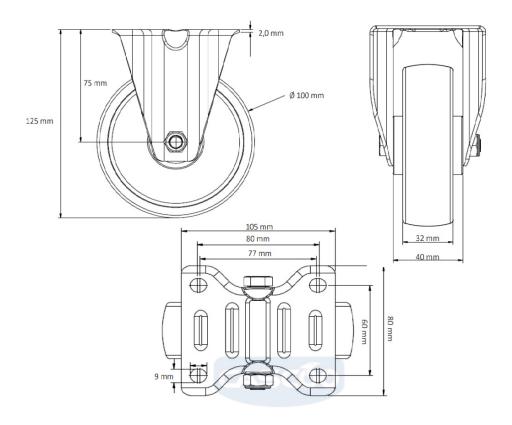

polypropylene (PP) wheel center

**Tread** thermoplastic rubber tread

**Temperature** range

-20°C to +60°C

**Wheel Diameter** 100mm **Load Capacity** 130kg **Total Hight** 125mm Width of Tread 32mm wheel hub Width 40mm

**Dimension of** 

Plate

105x80mm

**Hole Spacing of** the Plate

80/77x60mm

**Wheel Bolt Size** M8

**Bushing** Diameter

8mm