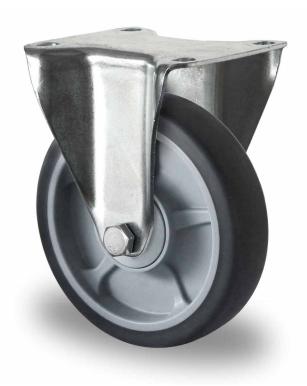

## CASTOR FBP22WC100P2G2B32

**Product SKU** FBP22WC100P2G2B32

**Standard DIN EN 12532** Compliance

P2G2 **Series** 

**Fastening** Plate fastening

**Brake and** fixed direction **Direction** 

Material of the Wheel

polypropylene (PP) wheel center

**Tread** thermoplastic rubber tread

**Temperature** range

-20°C to +60°C

**Wheel Diameter** 100mm **Load Capacity** 130kg **Total Hight** 125mm Width of Tread 32mm wheel hub Width 40mm

Weight 0.46kg

**Wheel Bearing** ball bearing **Rubber Shore** 70° Shore A