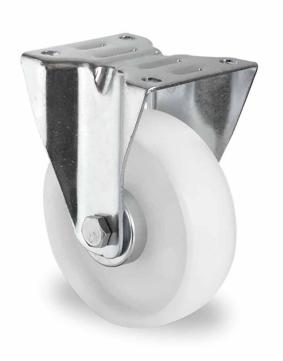

## CASTOR FBP22WC100P0P0R1W

**Product SKU** FBP22WC100P0P0R1W

Standard **DIN EN 12532** Compliance

P0P0 **Series** 

**Fastening** Plate fastening

**Brake and** fixed direction **Direction** 

Material of the Wheel

polypropylene (PP) wheel center

**Tread** polypropylene (PP) tread

**Temperature** range

-20°C to +60°C

**Wheel Diameter** 100mm **Load Capacity** 100kg **Total Hight** 125mm Width of Tread 36mm wheel hub Width 40mm