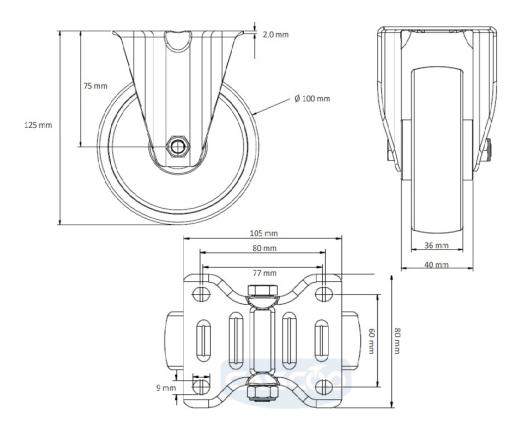

polypropylene (PP) wheel center

**Tread** polypropylene (PP) tread

**Temperature** range

-20°C to +60°C

**Wheel Diameter** 100mm **Load Capacity** 100kg **Total Hight** 125mm Width of Tread 36mm wheel hub Width 40mm

**Dimension of** 

Plate

105x80mm

**Hole Spacing of** the Plate

80/77x60mm

**Wheel Bolt Size** M8

**Bushing** 

12mm

Diameter Weight

0.42kg

**Wheel Bearing** 

roller bearing