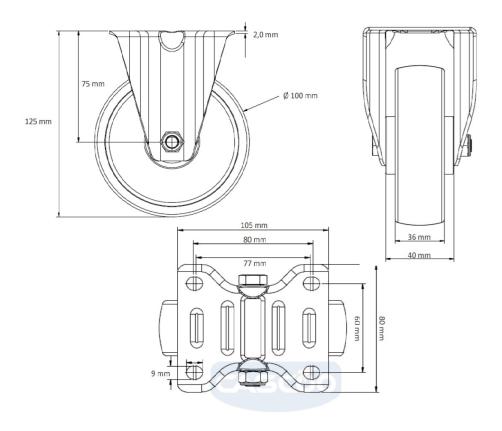

polypropylene (PP) wheel center

**Tread** polypropylene (PP) tread

**Temperature** range

Wheel

-20°C to +60°C

**Wheel Diameter** 100mm **Load Capacity** 100kg **Total Hight** 125mm Width of Tread 36mm wheel hub Width 40mm

**Dimension of** 

Plate

105x80mm

**Hole Spacing of** the Plate

80/77x60mm

**Wheel Bolt Size** M8

**Bushing** 

Diameter

12mm

Weight

0.37kg

**Wheel Bearing** 

plain bearing