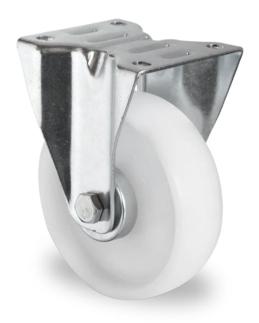

## CASTOR FBP22WC100N0N0R1W

| Product SKU               | FBP22WC100N0N0R1W           |
|---------------------------|-----------------------------|
| Standard<br>Compliance    | DIN EN 12532                |
| Series                    | NONO                        |
| Fastening                 | Plate fastening             |
| Brake and<br>Direction    | fixed direction             |
| Material of the<br>Wheel  | polyamide (PA) wheel center |
| Tread                     | polyamide (PA) tread        |
| Temperature<br>range      | -40°C to +80°C              |
| Wheel Diameter            | 100mm                       |
| Load Capacity             | 150kg                       |
| Total Hight               | 125mm                       |
| Width of Tread            | 36mm                        |
| wheel hub Width           | 40mm                        |
| Dimension of<br>Plate     | 105x80mm                    |
| Hole Spacing of the Plate | 80/77x60mm                  |
| Wheel Bolt Size           | M8                          |
| Bushing<br>Diameter       | 12mm                        |
| Weight                    | 0.45kg                      |
| Wheel Bearing             | roller bearing              |
|                           |                             |