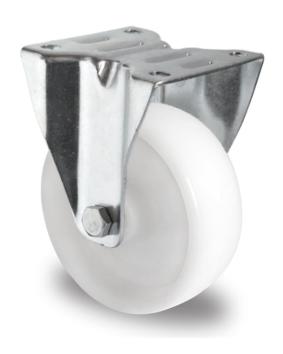

## CASTOR FBP22WC100N0N0P0N

**Product SKU** FBP22WC100N0N0P0N

Standard **DIN EN 12532** Compliance

**Series** N0N0

**Fastening** Plate fastening

**Brake and** fixed direction **Direction** 

Material of the Wheel

polyamide (PA) wheel center

**Tread** polyamide (PA) tread

**Temperature** range

-40°C to +80°C

**Wheel Diameter** 100mm **Load Capacity** 150kg **Total Hight** 125mm Width of Tread 36mm wheel hub Width 40mm

**Dimension of** 

Plate

105x80mm

**Hole Spacing of** the Plate

80/77x60mm

**Wheel Bolt Size** M8

**Bushing** Diameter

12mm