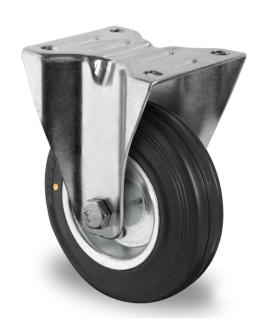

## CASTOR FBP22WC080SWS4R0NE

**Product SKU** FBP22WC080SWS4R0NE

**Standard DIN EN 12532** Compliance

**Series** SWS4 (ESD)

**Fastening** Plate fastening

**Brake and** fixed direction **Direction** 

Material of the Wheel

steel wheel center

**Tread** solid rubber tread

**Temperature** range

-20°C to +60°C

**Wheel Diameter** 80mm **Load Capacity** 50kg **Total Hight** 105mm Width of Tread 27mm

wheel hub Width 40mm

**Dimension of** 

Plate

105x80mm

**Hole Spacing of** the Plate

80/77x60mm

**Wheel Bolt Size** M8

**Bushing** Diameter

12mm

Weight 0.47kg

**Wheel Bearing** roller bearing **Rubber Shore** 85° Shore A

Special Features electrostatic (ESD)