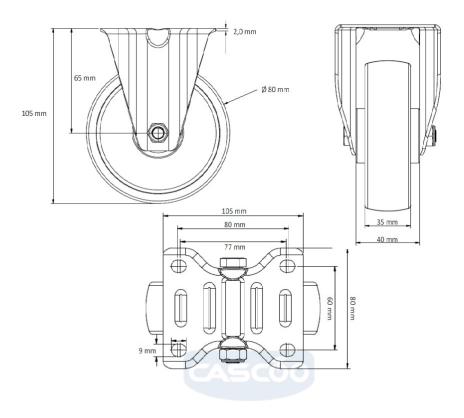

steel wheel center

**Tread** solid rubber tread

**Temperature** range

-20°C to +60°C

**Wheel Diameter** 80mm **Load Capacity** 70kg **Total Hight** 105mm Width of Tread 27mm wheel hub Width 40mm

**Dimension of** 

Plate

105x80mm

**Hole Spacing of** the Plate

80/77x60mm

**Wheel Bolt Size** M8

**Bushing** Diameter

12mm

Weight 0.46kg