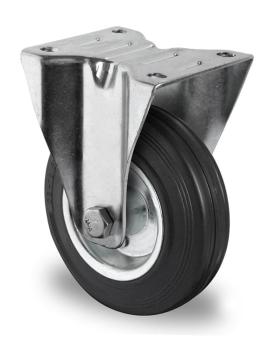

## CASTOR FBP22WC080SWS4R0N

**Product SKU** FBP22WC080SWS4R0N

Standard **DIN EN 12532** Compliance

**Series** SWS4

**Fastening** Plate fastening

**Brake and** fixed direction Direction

Material of the Wheel

steel wheel center

**Tread** solid rubber tread

**Temperature** range

-20°C to +60°C

**Wheel Diameter** 80mm **Load Capacity** 70kg **Total Hight** 105mm Width of Tread 27mm wheel hub Width 40mm

**Dimension of** 

Plate

105x80mm

**Hole Spacing of** the Plate

80/77x60mm

**Wheel Bolt Size** M8

**Bushing** Diameter

12mm

Weight 0.46kg

**Wheel Bearing** roller bearing **Rubber Shore** 85° Shore A