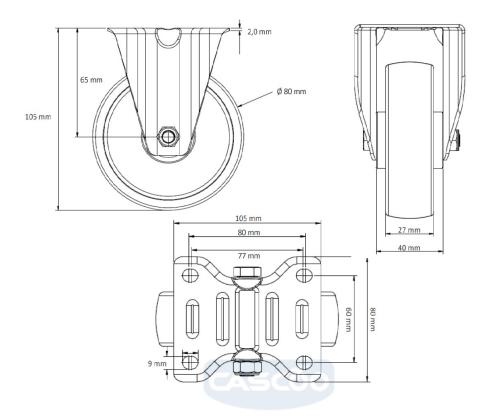

## CASTOR FBP22WC080SWR2R0N

| Product SKU               | FBP22WC080SWR2R0N  |
|---------------------------|--------------------|
| Standard<br>Compliance    | DIN EN 12532       |
| Series                    | SWR2               |
| Fastening                 | Plate fastening    |
| Brake and<br>Direction    | fixed direction    |
| Material of the<br>Wheel  | steel wheel center |
| Tread                     | solid rubber tread |
| Temperature<br>range      | -20°C to +60°C     |
| Wheel Diameter            | 80mm               |
| Load Capacity             | 70kg               |
| Total Hight               | 105mm              |
| Width of Tread            | 27mm               |
| wheel hub Width           | 40mm               |
| Dimension of<br>Plate     | 105x80mm           |
| Hole Spacing of the Plate | 80/77x60mm         |
| Wheel Bolt Size           | M8                 |
| Bushing<br>Diameter       | 12mm               |
| Weight                    | 0.48kg             |
| Wheel Bearing             | roller bearing     |
| Rubber Shore              | 85° Shore A        |
|                           |                    |

## CASTOR FBP22WC080SWR2R0N