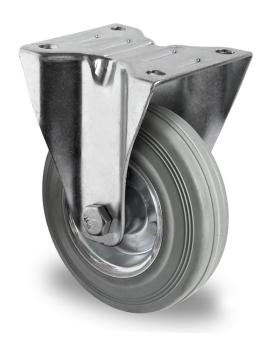

## CASTOR FBP22WC080SWR2R0N

| Product SKU               | FBP22WC080SWR2R0N  |
|---------------------------|--------------------|
| Standard<br>Compliance    | DIN EN 12532       |
| Series                    | SWR2               |
| Fastening                 | Plate fastening    |
| Brake and<br>Direction    | fixed direction    |
| Material of the<br>Wheel  | steel wheel center |
| Tread                     | solid rubber tread |
| Temperature<br>range      | -20°C to +60°C     |
| Wheel Diameter            | 80mm               |
| Load Capacity             | 70kg               |
| Total Hight               | 105mm              |
| Width of Tread            | 27mm               |
| wheel hub Width           | 40mm               |
| Dimension of<br>Plate     | 105x80mm           |
| Hole Spacing of the Plate | 80/77x60mm         |
| Wheel Bolt Size           | M8                 |
| Bushing<br>Diameter       | 12mm               |
| Weight                    | 0.48kg             |
| Wheel Bearing             | roller bearing     |
| Rubber Shore              | 85° Shore A        |
|                           |                    |

## CASTOR FBP22WC080SWR2R0N