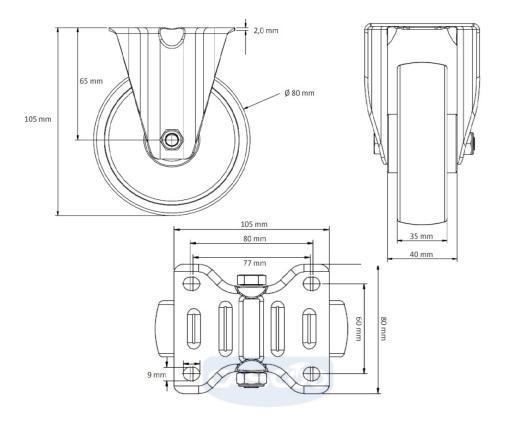

polyamide (PA) wheel center

**Tread** elastic tread

**Temperature** range

-20°C to +80°C

**Wheel Diameter** 80mm **Load Capacity** 130kg **Total Hight** 105mm Width of Tread 35mm

wheel hub Width 40mm

**Dimension of** 

Plate

105x80mm

**Hole Spacing of** the Plate

80/77x60mm

**Wheel Bolt Size** M8

**Bushing** 

Diameter

12mm

Weight 0.43kg

**Wheel Bearing** roller bearing

**Rubber Shore** 75° Shore A