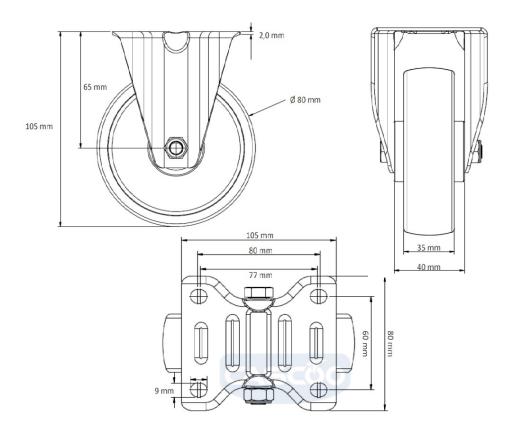

polypropylene (PP) wheel center

**Tread** solid rubber tread

**Temperature** range

-20°C to +60°C

**Wheel Diameter** 80mm **Load Capacity** 70kg **Total Hight** 105mm Width of Tread 32mm wheel hub Width 40mm

**Dimension of** 

Plate

105x80mm

**Hole Spacing of** the Plate

80/77x60mm

**Wheel Bolt Size** M8

**Bushing** Diameter

12mm