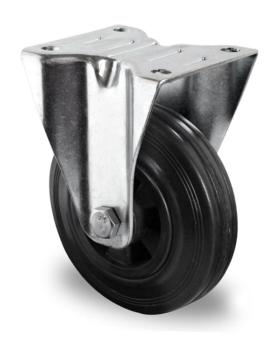

## CASTOR FBP22WC080P4S4R0N

**Product SKU** FBP22WC080P4S4R0N

**Standard DIN EN 12532** Compliance

P4S4 **Series** 

**Fastening** Plate fastening

**Brake and** fixed direction Direction

Material of the Wheel

polypropylene (PP) wheel center

**Tread** solid rubber tread

**Temperature** range

-20°C to +60°C

**Wheel Diameter** 80mm **Load Capacity** 70kg **Total Hight** 105mm Width of Tread 32mm wheel hub Width 40mm

Weight 0.42kg

**Wheel Bearing** roller bearing **Rubber Shore** 85° Shore A