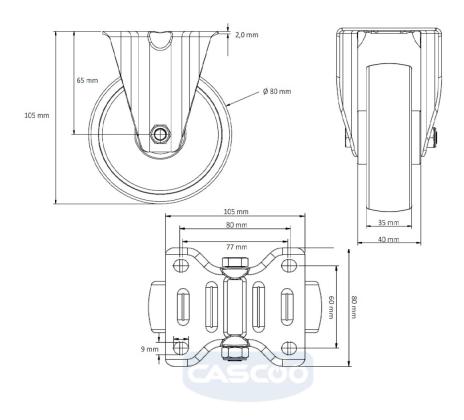

## CASTOR FBP22WC080P4R2R0N

Product SKU FBP22WC080P4R2R0N

Standard Compliance DIN EN 12532

Series P4R2

Fastening Plate fastening

Brake and Direction fixed of

fixed direction

Material of the Wheel

polypropylene (PP) wheel center

**Tread** solid rubber tread

Temperature range

-20°C to +60°C

Wheel Diameter 80mm
Load Capacity 70kg
Total Hight 105mm
Width of Tread 32mm
wheel hub Width 40mm

**Dimension of** 

Plate

105x80mm

Hole Spacing of the Plate

80/77x60mm

Wheel Bolt Size M8

Bushing

12mm

Diameter

\_.....

Weight 0.43kg

Wheel Bearing roller bearing

Rubber Shore 85° Shore A