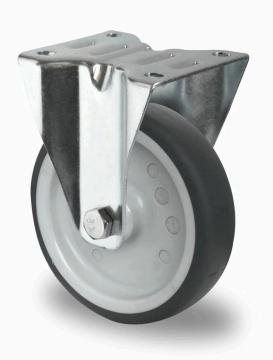

## CASTOR FBP22WC080P2W2P0N

| Product SKU               | FBP22WC080P2W2P0N               |
|---------------------------|---------------------------------|
| Standard<br>Compliance    | DIN EN 12532                    |
| Series                    | P2W2                            |
| Fastening                 | Plate fastening                 |
| Brake and<br>Direction    | fixed direction                 |
| Material of the<br>Wheel  | polypropylene (PP) wheel center |
| Tread                     | thermoplastic rubber tread      |
| Temperature<br>range      | -20°C to +60°C                  |
| Wheel Diameter            | 80mm                            |
| Load Capacity             | 80kg                            |
| Total Hight               | 105mm                           |
| Width of Tread            | 30mm                            |
| wheel hub Width           | 40mm                            |
| Dimension of<br>Plate     | 105x80mm                        |
| Hole Spacing of the Plate | 80/77x60mm                      |
| Wheel Bolt Size           | M8                              |
| Bushing<br>Diameter       | 12mm                            |
| Weight                    | 0.37kg                          |
| Wheel Bearing             | plain bearing                   |
| Rubber Shore              | 95° Shore A                     |